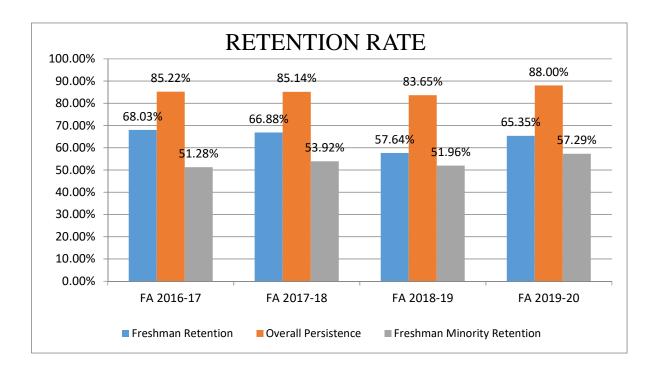

| FA 2009-10 | 74%    | 88%    |        |
|------------|--------|--------|--------|
| FA 2010-11 | 65.09% | 82.34% |        |
| FA 2011-12 | 67.51% | 84.77% |        |
| FA 2012-13 | 66.36% | 84.30% |        |
| FA 2013-14 | 75.91% | 85.53% |        |
| FA 2014-15 | 68.62% | 84.53% |        |
| FA 2015-16 | 64.62% | 83.03% |        |
| FA 2016-17 | 68.03% | 85.22% | 51.28% |
| FA 2017-18 | 66.88% | 85.14% | 53.92% |
| FA 2018-19 | 57.64% | 83.65% | 51.96% |
| FA 2019-20 | 65.35% | 88.00% | 57.29% |