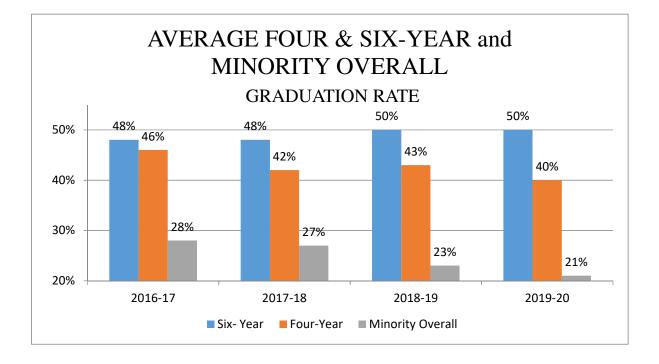

|         | Six- Year | Four-Year | Minority Overall |
|---------|-----------|-----------|------------------|
| 2009-10 | 53.0%     | 42.0%     |                  |
| 2010-11 | 41.0%     | 41.0%     |                  |
| 2011-12 | 49.0%     | 38.5%     |                  |
| 2012-13 | 48.0%     | 43.0%     |                  |
| 2013-14 | 45.0%     | 42.0%     |                  |
| 2014-15 | 48%       | 42%       |                  |
| 2015-16 | 47%       | 40%       |                  |
| 2016-17 | 48%       | 46%       | 28%              |
| 2017-18 | 48%       | 42%       | 27%              |
| 2018-19 | 50%       | 43%       | 23%              |
| 2019-20 | 50%       | 40%       | 21%              |